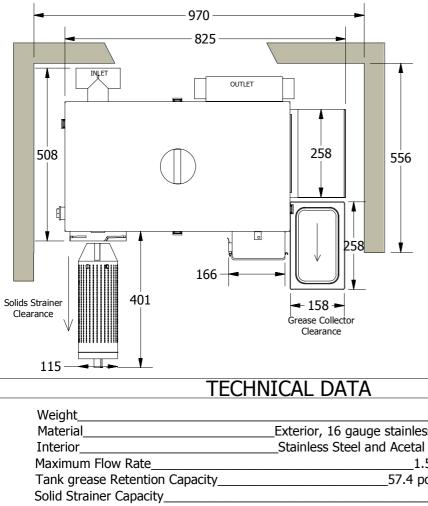

## GGX25 Grease Guardian 230 VAC Specification/mm

## Minimum Floor-space Recommendation

## **KEY INSTALLATION NOTES:**

Allow for the minimum clearances shown

Allow adequate access to slide-in strainer & slide-in grease collector from front.

Inlet port is both single/dual entry Outlet port is both single/dual entry.

Keep outlet piping at 1:100 fall or more.

User rubber adjustable pipe connectors as supplied.

Only switch on after filling system with water to static level.

Refer to ggx manual for <u>full</u> installation.