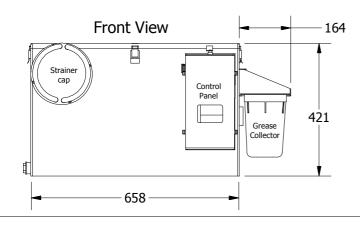

## GGX25 Grease Guardian 230 VAC Specification/mm

## System features:

Fully automatic grease removal system with PLC controller; Dry basket solids strainer for improved hygiene; No internal user tank maintenance required; Unviversal flow direction, no flow reversal required to install; Pipework and electrical connections concealed from view.

## **KEY INSTALLATION NOTES:**

Allow for the minimum clearances shown

Allow adequate access to slide-in strainer & slide-in grease collector from front.

Inlet port is both single/dual entry Outlet port is both single/dual entry.

Keep outlet piping at 1:100 fall or more.

User rubber adjustable pipe connectors as supplied.

Only switch on after filling system with water to static level.

Refer to ggx manual for <u>full</u> installation.