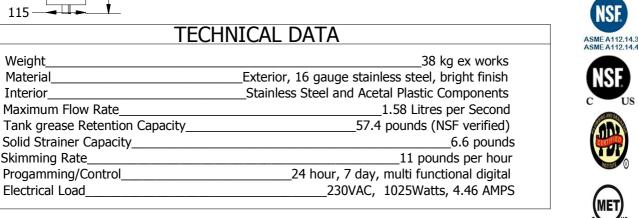

## GGX25 Grease Guardian 230 VAC Specification/mm

## System features:

Fully automatic grease removal system with PLC controller; Dry basket solids strainer for improved hygiene; No internal user tank maintenance required; Unviversal flow direction, no flow reversal required to install; Pipework and electrical connections concealed from view.