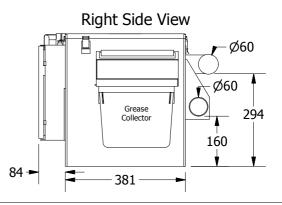

## GGX25 Grease Guardian 230 VAC Specification/mm

## System features:

Fully automatic grease removal system with PLC controller; Dry basket solids strainer for improved hygiene; No internal user tank maintenance required; Unviversal flow direction, no flow reversal required to install; Pipework and electrical connections concealed from view.

## **KEY INSTALLATION NOTES:**

Allow for the minimum clearances shown

Allow adequate access to slide-in strainer & slide-in grease collector from front.

Inlet port is both single/dual entry Outlet port is both single/dual entry.

Keep outlet piping at 1:100 fall or more.

User rubber adjustable pipe connectors as supplied.

Only switch on after filling system with water to static level.

Refer to ggx manual for <u>full</u> installation.